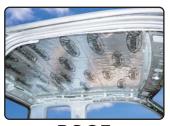

### APPLY DYNAMAT XTREME

to any accessible interior sheet metal or fiberglass.

IN ORDER OF IMPORTANCE

**DOORS** 

**FLOOR** 

TRUNK

**ROOF** 

### **APPLY DYNALINER**

over the top of the Dynamat Xtreme

IN ORDER OF IMPORTANCE

**DOORS** 

**FLOOR** 

**TRUNK** 

**ROOF** 