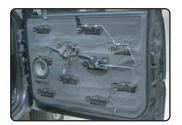

### APPLY DYNAMAT XTREME

to any accessible interior sheet metal or fiberglass.

IN ORDER OF IMPORTANCE

**DOORS** 

**FLOOR** 

TRUNK

**ROOF** 

### **APPLY DYNALINER**

over the top of the Dynamat Xtreme

IN ORDER OF IMPORTANCE

**DOORS** 

**FLOOR** 

**TRUNK** 

**ROOF** 