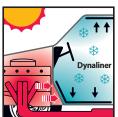

### **APPLY DYNALINER**

over the top of the Dynamat Xtreme

IN ORDER OF IMPORTANCE

**DOORS** 

**FLOOR** 

**TRUNK** 

**ROOF** 