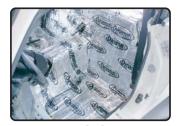

### APPLY DYNAMAT XTREME

to any accessible interior sheet metal or fiberglass.

IN ORDER OF IMPORTANCE

**DOORS** 

**FLOOR** 

TRUNK

**ROOF** 

### **APPLY DYNALINER**

over the top of the Dynamat Xtreme

IN ORDER OF IMPORTANCE

**DOORS** 

**FLOOR** 

**TRUNK** 

**ROOF** 