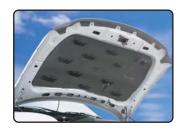

#### HOODLINER

## DYNAPAD

Apply **The Hoodliner** to the underside of your hood to absorb engine noise and control heat. If a black finish is desired, **Dynaliner** can be used. Both products are heat resistant.

Replace **Dynaliner** with **DynaPad** on floor, firewall and trunk floor when a heavy duty barrier is needed. Common applications include: high performance exhaust noise & car audio installations.