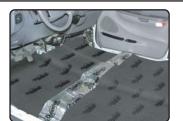

### APPLY DYNAMAT XTREME

to any accessible interior sheet metal or fiberglass.

IN ORDER OF IMPORTANCE

**DOORS** 

**FLOOR** 

TRUNK

**ROOF** 

### **APPLY DYNALINER**

over the top of the Dynamat Xtreme

IN ORDER OF IMPORTANCE

**DOORS** 

**FLOOR** 

**TRUNK** 

**ROOF** 