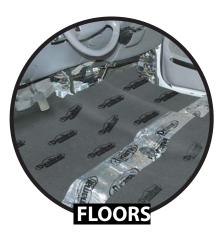

### APPLY DYNAMAT XTREME

to any accessible interior sheet metal or fiberglass.

IN ORDER OF IMPORTANCE

**DOORS** 

**FLOOR** 

TRUNK

**ROOF** 

### **APPLY DYNALINER**

over the top of the Dynamat Xtreme

IN ORDER OF IMPORTANCE

**DOORS** 

**FLOOR** 

**TRUNK** 

**ROOF** 