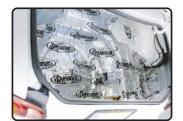

### APPLY DYNAMAT XTREME

to any accessible interior sheet metal or fiberglass.

IN ORDER OF IMPORTANCE

**DOORS** 

**FLOOR** 

TRUNK

**ROOF** 

### **APPLY DYNALINER**

over the top of the Dynamat Xtreme

IN ORDER OF IMPORTANCE

**DOORS** 

**FLOOR** 

**TRUNK** 

**ROOF** 