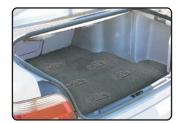

### APPLY DYNAMAT XTREME

to any accessible interior sheet metal or fiberglass.

IN ORDER OF IMPORTANCE

**DOORS** 

**FLOOR** 

TRUNK

**ROOF** 

### **APPLY DYNALINER**

over the top of the Dynamat Xtreme

IN ORDER OF IMPORTANCE

**DOORS** 

**FLOOR** 

**TRUNK** 

**ROOF** 