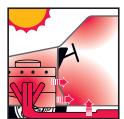

### APPLY DYNAMAT XTREME

to any accessible interior sheet metal or fiberglass.

IN ORDER OF IMPORTANCE

**DOORS** 

**FLOOR** 

TRUNK

**ROOF** 