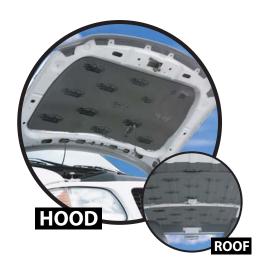

#### HOODLINER

## DYNAPAD

Apply **The Hoodliner** to the underside of your hood to absorb engine noise and control heat. If a black finish is desired, **Dynaliner** can be used. Both products are heat resistant.

Replace **Dynaliner** with **DynaPad** on floor, firewall and trunk floor when a heavy duty barrier is needed. Common applications include: high performance exhaust noise & car audio installations.