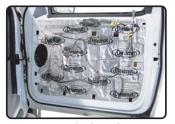

### APPLY DYNAMAT XTREME

to any accessible interior sheet metal or fiberglass.

IN ORDER OF IMPORTANCE

**DOORS** 

**FLOOR** 

TRUNK

**ROOF** 

### **APPLY DYNALINER**

over the top of the Dynamat Xtreme

IN ORDER OF IMPORTANCE

**DOORS** 

**FLOOR** 

**TRUNK** 

**ROOF** 