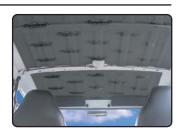

#### HOODLINER

## DYNAPAD

Apply **The Hoodliner** to the underside of your hood to absorb engine noise and control heat. If a black finish is desired, **Dynaliner** can be used. Both products are heat resistant.

Replace **Dynaliner** with **DynaPad** on floor, firewall and trunk floor when a heavy duty barrier is needed. Common applications include: high performance exhaust noise & car audio installations.