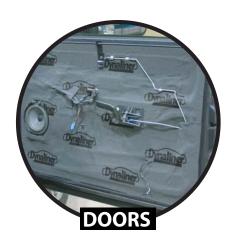

### APPLY DYNAMAT XTREME

to any accessible interior sheet metal or fiberglass.

IN ORDER OF IMPORTANCE

**DOORS** 

**FLOOR** 

TRUNK

**ROOF** 

### **APPLY DYNALINER**

over the top of the Dynamat Xtreme

IN ORDER OF IMPORTANCE

**DOORS** 

**FLOOR** 

**TRUNK** 

**ROOF** 