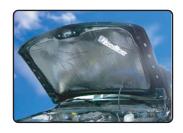

#### HOODLINER

## DYNAPAD

Apply **The Hoodliner** to the underside of your hood to absorb engine noise and control heat. If a black finish is desired, **Dynaliner** can be used. Both products are heat resistant.

Replace **Dynaliner** with **DynaPad** on floor, firewall and trunk floor when a heavy duty barrier is needed. Common applications include: high performance exhaust noise & car audio installations.