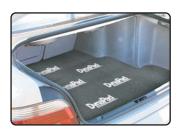

## DYNAPAD

Apply **The Hoodliner** to the underside of your hood to absorb engine noise and control heat. If a black finish is desired, **Dynaliner** can be used. Both products are heat resistant.

Replace **Dynaliner** with **DynaPad** on floor, firewall and trunk floor when a heavy duty barrier is needed. Common applications include: high performance exhaust noise & car audio installations.